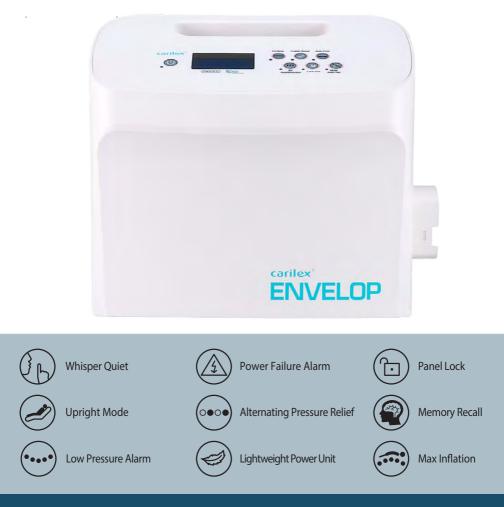

### Pump

Technology from the future: true automatic deep fluid envelopment for an ultimate wound care solution. The IPS Technology works with S.M.A.R.T to create effective envelopment. IPS responds to patient movements on the mattress by automatically adjusting the internal mattress pressure, which allows Envelop to regulate airflow and continuously procide total envelopment for the patient.

#### **GENERAL FEATURES**

| 1 Patented S.M.A.R.T. Technology     | Automatically determines the patient load on the mattress surface                                                                                                                    |
|--------------------------------------|--------------------------------------------------------------------------------------------------------------------------------------------------------------------------------------|
| 2 Intelligent Pressure Sensing (IPS) | Responds to patient movements on mattress by automatically adjusting internal mattress pressure                                                                                      |
| <b>3</b> Bariatric Mode              | High weight capacity supporting both standard and bariatric patients up to 450kg                                                                                                     |
| 4 Battery Backup                     | Automatic power detection sensor activates battery backup in the event of power failure and allows treatment to continue uninterrupted during patient transportation and examination |
| 5 LCD Panel                          | Liquid crystal display for intuitive operation                                                                                                                                       |
| Fowler Boost                         | Allows patients to be in a reclined sitting position                                                                                                                                 |
| Max Inflate                          | Rapidly hyper-inflates the mattress providing a firm and convenient surface for nursing tasks                                                                                        |
| Memory Recall                        | Restores to the previous settings automatically after abnormal power outage                                                                                                          |
| Low Pressure Alert                   | Orange LED indicates insufficient pressure                                                                                                                                           |
| Panel Lock                           | System is locked when this light is orange                                                                                                                                           |
| Power Failure Alarm                  | Audible and visual alarms to alert caregivers in case of abnormal power outage                                                                                                       |
| TECHNICAL DETAILS                    |                                                                                                                                                                                      |
| Risk / Category                      | Very High                                                                                                                                                                            |
| Waterlow Score                       | 20+                                                                                                                                                                                  |
| Pressure Sore Grading                | 4                                                                                                                                                                                    |
| Safe Working Load                    | Up to 450kg                                                                                                                                                                          |
| Travel / Weight                      | Pump weighs 6kg                                                                                                                                                                      |
| Clinical Settings                    | Suitable for Hospital, Home Care and Nursing Home environments                                                                                                                       |
| Compatible Support Surfaces          | Envelop Modular Mattress - Single & King Single                                                                                                                                      |
| Warranty                             | 2 years                                                                                                                                                                              |