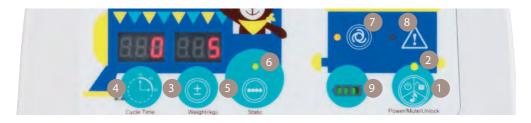

## GENERAL FEATURES

| 1 Power/Mute/Panel Lock             | Green LED indicates pump is on/Mute audible alarm/Hold for 3 sec to unlock<br>pump                                                                                                              |
|-------------------------------------|-------------------------------------------------------------------------------------------------------------------------------------------------------------------------------------------------|
| 2 Power Failure Alarm               | LED when red power failure. Audible and visual power failure alarms to<br>alert caregivers in case of abnormal power outage                                                                     |
| 3 Multiple Weight Settings          | Selectable weight settings to ensure optimal pressure relief for all body types                                                                                                                 |
| 4 Multiple Cycle Times/Dynamic Mode | Various cycle time selection for alternating pressure therapy, 10, 15<br>and 20 minutes. Dynamic 2:1 alternating cycle                                                                          |
| 5 Static Therapy                    | Constant low pressure mode, all cells in the mattress                                                                                                                                           |
| 6 LED Light                         | Lights up green when active                                                                                                                                                                     |
| 7 Intelligent Pressure Sensing      | Responds to patient movements on mattress by automatically adjusting internal mattress pressure                                                                                                 |
| 8 Low Pressure                      | Exclamation LED flashes Orange when insufficient internal pressure                                                                                                                              |
| 9 Battery Backup up to 8 hours      | Automatic power detection sensor activates battery backup in the event of<br>main power failure and allows treatment to continue uninterrupted during<br>patient transportation and examination |
| Transport Mode                      | Connect the two quick couplings together to retain air in the mattress, can stay inflated for up to 15 hours                                                                                    |
| Multiple Compatibility              | Compatible with multiple mattress sizes for various body types                                                                                                                                  |
| TECHNICAL DETAILS                   |                                                                                                                                                                                                 |
| Risk/Category                       | Medium to High                                                                                                                                                                                  |
| Waterlow Score                      | 15+                                                                                                                                                                                             |
| Pressure Sore Grading               | 3                                                                                                                                                                                               |
| Safe Working Load                   | Up to 25kg                                                                                                                                                                                      |
| Compatible Support Surfaces         | Coziny 100 (incubator), 200 (baby crib) and 300 (baby cot)                                                                                                                                      |
| Travel/Weight                       | Pump weighs 0.92kg                                                                                                                                                                              |
| Clinical Settings                   | Suitable for Hospital and Home Care environments                                                                                                                                                |
| Warranty                            | 2 year                                                                                                                                                                                          |