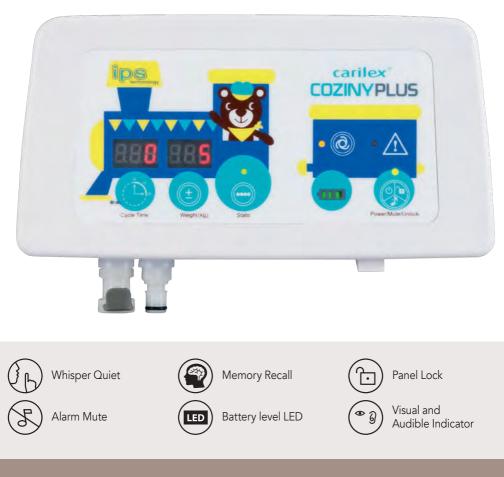

## Paediatric Pressure Care

Carilex Coziny Plus offers would care therapy designed specifically to take care of children who are at risk of developing pressure ulcers, or already enduring distress and discomfort from pressure ulcers. Intelligent Pressure Sensing (IPS) Technology, responds to patient movements on mattress by automatically adjusting internal mattress pressure, which allows Coziny Plus to regulate airflow and continuously provide total envelopment for our patients.

## GENERAL FEATURES

| 1 Power/Mute/Panel Lock             | Green LED indicates pump is on/Mute audible alarm/Hold for 3 sec to unlock<br>pump                                                                                                              |
|-------------------------------------|-------------------------------------------------------------------------------------------------------------------------------------------------------------------------------------------------|
| 2 Power Failure Alarm               | LED when red power failure. Audible and visual power failure alarms to<br>alert caregivers in case of abnormal power outage                                                                     |
| 3 Multiple Weight Settings          | Selectable weight settings to ensure optimal pressure relief for all body types                                                                                                                 |
| 4 Multiple Cycle Times/Dynamic Mode | Various cycle time selection for alternating pressure therapy, 10, 15<br>and 20 minutes. Dynamic 2:1 alternating cycle                                                                          |
| 5 Static Therapy                    | Constant low pressure mode, all cells in the mattress                                                                                                                                           |
| 6 LED Light                         | Lights up green when active                                                                                                                                                                     |
| 7 Intelligent Pressure Sensing      | Responds to patient movements on mattress by automatically adjusting internal mattress pressure                                                                                                 |
| 8 Low Pressure                      | Exclamation LED flashes Orange when insufficient internal pressure                                                                                                                              |
| 9 Battery Backup up to 8 hours      | Automatic power detection sensor activates battery backup in the event of<br>main power failure and allows treatment to continue uninterrupted during<br>patient transportation and examination |
| Transport Mode                      | Connect the two quick couplings together to retain air in the mattress, can stay inflated for up to 15 hours                                                                                    |
| Multiple Compatibility              | Compatible with multiple mattress sizes for various body types                                                                                                                                  |
| TECHNICAL DETAILS                   |                                                                                                                                                                                                 |
| Risk/Category                       | Medium to High                                                                                                                                                                                  |
| Waterlow Score                      | 15+                                                                                                                                                                                             |
| Pressure Sore Grading               | 3                                                                                                                                                                                               |
| Safe Working Load                   | Up to 25kg                                                                                                                                                                                      |
| Compatible Support Surfaces         | Coziny 100 (incubator), 200 (baby crib) and 300 (baby cot)                                                                                                                                      |
| Travel/Weight                       | Pump weighs 0.92kg                                                                                                                                                                              |
| Clinical Settings                   | Suitable for Hospital and Home Care environments                                                                                                                                                |
| Warranty                            | 2 year                                                                                                                                                                                          |