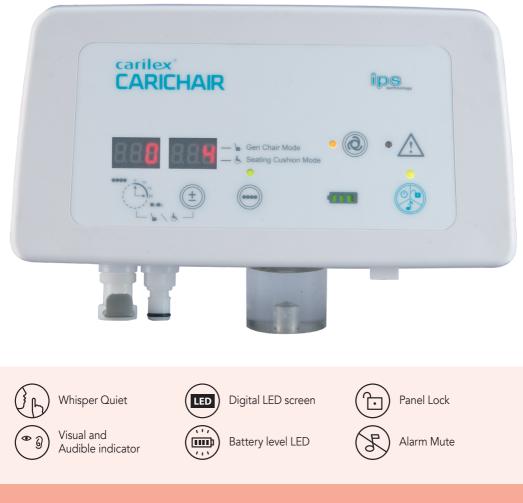

#### CARICHAIR Pump - Battery Powered/Portable

Semi-automatic mobile cushion system with battery backup – defying the constraint of time and place for uninterrupted around the clock care. Whenever, wherever. Patients no longer need to be confined to the bed for pressure ulcer treatments, compatible with a variety of mobile devices from chair, recliner or wheelchair.

| GENERAL FEATURES             |                                                                                                                                                       |
|------------------------------|-------------------------------------------------------------------------------------------------------------------------------------------------------|
| Multiple Compatibility       | Compatible with multiple cushions for various types of chairs                                                                                         |
| Intelligent Pressure Sensing | Responds to patient movements on cushions by automatically adjusting internal mattress pressure                                                       |
| Comfort Setting              | Provides optimal internal pressure according to each patient's<br>sensation. Includes options for comfort level adjustment, no weight<br>input needed |
| Battery Backup up to 8 hours | Automatic power detection sensor activates battery backup, in the event of main power failure                                                         |
| Dynamic Mode                 | 2:1 alternating therapy                                                                                                                               |
| Static Therapy/CLP           | All air cells maintain constant pressure support                                                                                                      |
| Multiple cycle times         | 10,15 and 20 minute cycles for alternating pressure therapy                                                                                           |
| TECHNICAL DETAILS            |                                                                                                                                                       |
| Risk/Category                | Med - High                                                                                                                                            |
| Waterlow Score               | 15+                                                                                                                                                   |
| Pressure Sore Grading        | 3                                                                                                                                                     |
| Safe Working Load            | Up to 150kgs                                                                                                                                          |
| Compatible Support Surfaces  | Cari Chair, MobiCare and MobiCare Plus                                                                                                                |
| Travel/Weight                | Weighing 0.92kg                                                                                                                                       |
| Clinical Settings            | Suitable for Hospital and Home Care environments                                                                                                      |
| Warranty                     | 1 year                                                                                                                                                |