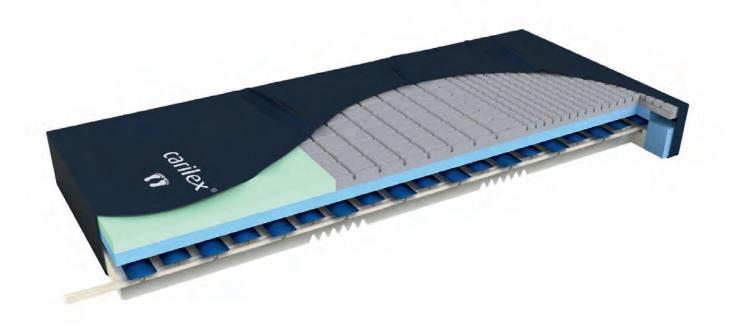

## The DualFlex - when Comfort is a priority!!

DualFlex is a HYBRID mattress replacement system, combining both high performance static foam, and active alternating air cell technology for exceptional patient comfort and healing.

## **KEY FEATURES:**

- \* Made in the UK
- \* **SWL** up to 250kgs
- \* Risk High
- \* **Ultra Quiet Pump** less than 28db, for a peaceful sleeping environment.
- \* **Auto-set** no need to input weight, with ability to manually adjust for patient comfort
- \* Patient Transfer mode

https://recticelflexiblefoams.com/geltex

- \* Nylon Air cells with TPU lamination for longevity
- \* Low Interface Pressures for improved blood circulation and wound healing.
- \* **Multi Zoned** Head, sacrum and heel zones
- \* Channels for hose and cell connections to avoid pressure points on the surfaces.
- \* Flexible contour design for profiling beds
- \* **IPS Technology** perfectly adjusts air pressure to suit individual patients and their movements.
- \* Handles for improved infection control
- \* Hidden zip for safely securing it to the bed frame.
- \* **Buckle and straps** for ease of carrying.