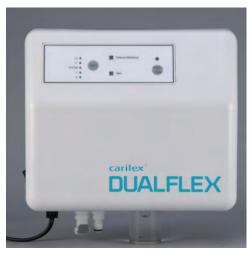

## **KEY FEATURES:**

- \* Made in the UK
- \* **SWL** up to 250kgs
- \* Risk High
- \* **Ultra Quiet Pump** less than 28db, for a peaceful sleeping environment.
- \* **Auto-set** no need to input weight, with ability to manually adjust for patient comfort
- \* Patient Transfer mode