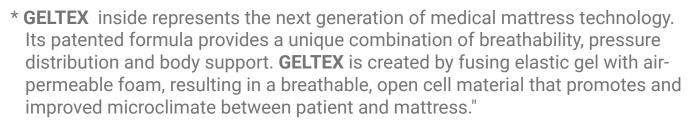

https://recticelflexiblefoams.com/geltex

- \* Nylon Air cells with TPU lamination for longevity
- \* Low Interface Pressures for improved blood circulation and wound healing.
- \* **Multi Zoned** Head, sacrum and heel zones
- \* Channels for hose and cell connections to avoid pressure points on the surfaces.
- \* Flexible contour design for profiling beds
- \* **IPS Technology** perfectly adjusts air pressure to suit individual patients and their movements.
- \* Handles for improved infection control
- \* Hidden zip for safely securing it to the bed frame.
- \* **Buckle and straps** for ease of carrying.