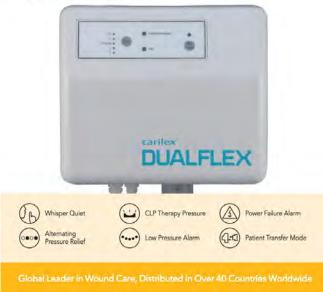

#### WHEN COMFORT IS A PRIORITY - DUAL FLEX

#### When Comfort is a Priority!

The Dual Flex is a dynamic replacement mattress system, combining both high performance static foam, and active alternating air cell technology for exceptional comfort and healing. Dual Flex provides a very flexible step-up or step-down mattress system to cater for higher or lower risk patients all in one, cost effective pressure relieving mattress solution.