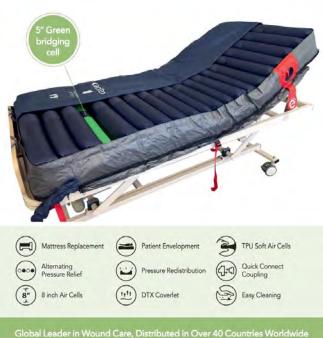

lease just <u>contact us.</u>

Cheers, Team Carilex Medical

#### THE BUDGET BUSTER - ENTRIX NX



## EASY TO USE AUTOMATIC SYSTEM - CENTRIUS





#### WHEN COMFORT IS A PRIORITY - DUAL FLEX

# Dual Flex carilex

**Dynamic Hybrid Mattress Solution** 

#### When Comfort is a Priority!

The Dual Flex is a dynamic replacement mattress system, combining both high performance static foam, and active alternating air cell technology for exceptional comfort and healing. Dual Flex provides a very flexible step-up or step-down mattress system to cater for higher or lower risk patients all in one, cost effective pressure relieving mattress solution.



Dual Flex carilex

**Dynamic Hybrid Mattress Solution** 

#### When Comfort is a Priority!



#### **PREMIUM - DUAL PLUS**



carilex **Dual Plus**