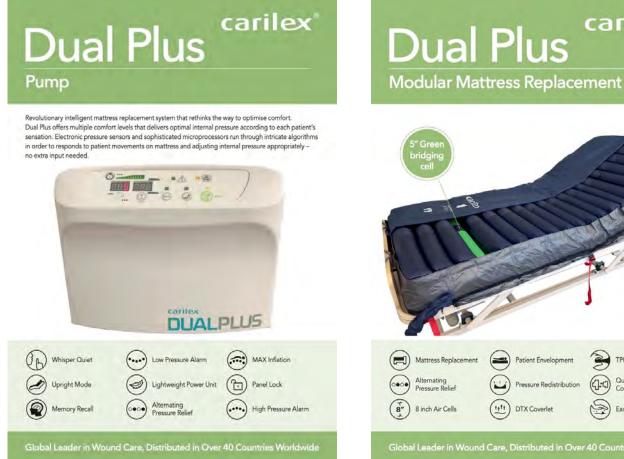

ation for the NDIS forms please just <u>contact us.</u>

Cheers, Team Carilex Medical

#### THE BUDGET BUSTER - ENTRIX NX



## EASY TO USE AUTOMATIC SYSTEM - CENTRIUS





#### WHEN COMFORT IS A PRIORITY - DUAL FLEX

# Dual Flex carilex

**Dynamic Hybrid Mattress Solution** 

#### When Comfort is a Priority!

The Dual Flex is a dynamic replacement mattress system, combining both high performance static foam, and active alternating air cell technology for exceptional comfort and healing. Dual Flex provides a very flexible step-up or step-down mattress system to cater for higher or lower risk patients all in one, cost effective pressure relieving mattress solution.



Dual Flex carilex

**Dynamic Hybrid Mattress Solution** 

#### When Comfort is a Priority!



#### **PREMIUM - DUAL PLUS**



carilex **Dual Plus**