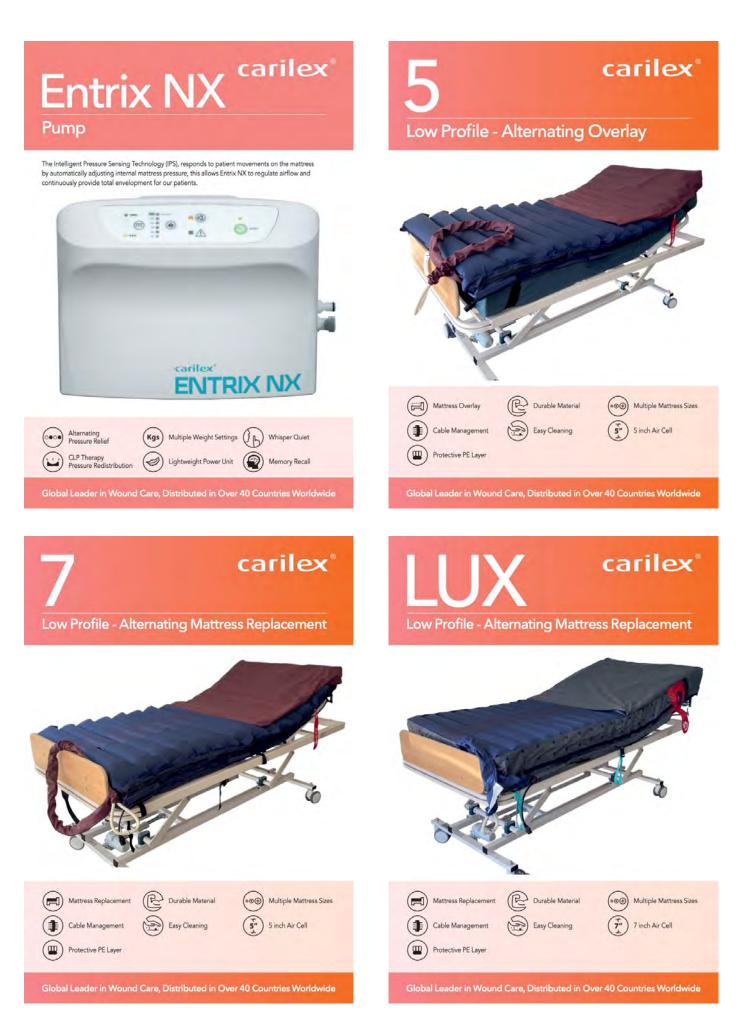

CARILEX MEDICAL popular NDIS products;

- The Budget Busters
- Easy to Use Automatic Systems
- When Comfort is a Priority
- Premium

Note: The images are our new A5 product cards that show the pump ranges with the compatible support surfaces – just let us know if you need more of these cards to use with NDIS clients.

## EASY TO USE AUTOMATIC SYSTEM - CENTRIUS