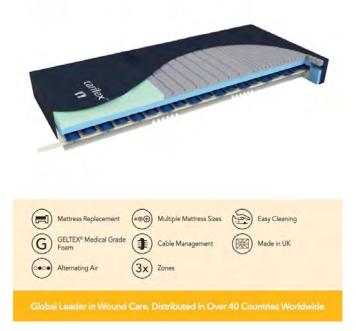

# Dual Flex carilex

**Dynamic Hybrid Mattress Solution** 

#### When Comfort is a Priority!

The Dual Flex is a dynamic replacement mattress system, combining both high performance static foam, and active alternating air cell technology for exceptional comfort and healing. Dual Flex provides a very flexible step-up or step-down mattress system to cater for higher or lower risk patients all in one, cost effective pressure relieving mattress solution.

Dual Flex carilex

**Dynamic Hybrid Mattress Solution** 