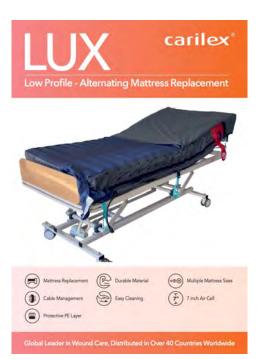

# Z Low Profile - Alternating Mattress Replacement

#### **ENTRIX NX LUX Mattress Replacement**

- Full mattress replacement
- Low profile
- 7" air cells
- VERY HIGH risk patients
- Waterlow score: 20+
- SWL: 30-180kg
- Optional 2" foam attachment
- Available in both SINGLE and KING SINGLE sizes.