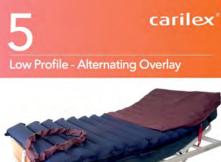

#### **ENTRIX NX 5 Mattress Replacement**

- Low profile
- 5" alternating air cells
- HIGH risk patients
- Waterlow score: 15+
- SWL: 30-150kg
- Available in both SINGLE and KING SINGLE sizes.

Global Leader in Wound Care, Distributed in Over 40 Countries Worldwide