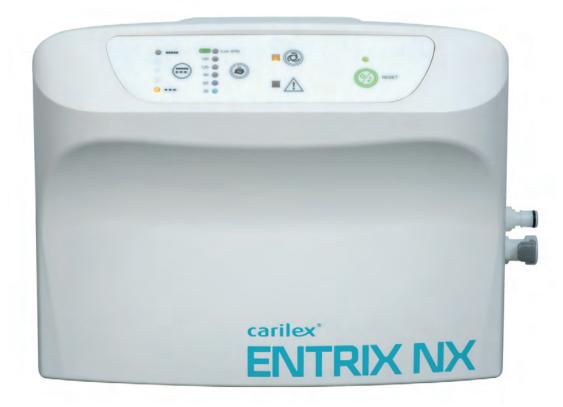

## **Entrix NX: Simple but powerful**

### NDIS Budget Buster & Aged Care Best Seller

Entrix NX is the perfect example of affordable quality, it provides all the essential features needed for optimal therapy and much more.

It is Carilex's **most affordable** pressure care solution, and most suitable for hospital, homecare and nursing home environments.

Entrix NX is the one pump solution to providing tailored therapy for every patient. It's compatibility with **6 different support surfaces** maximises patient pressure care options whilst minimising staff errors.